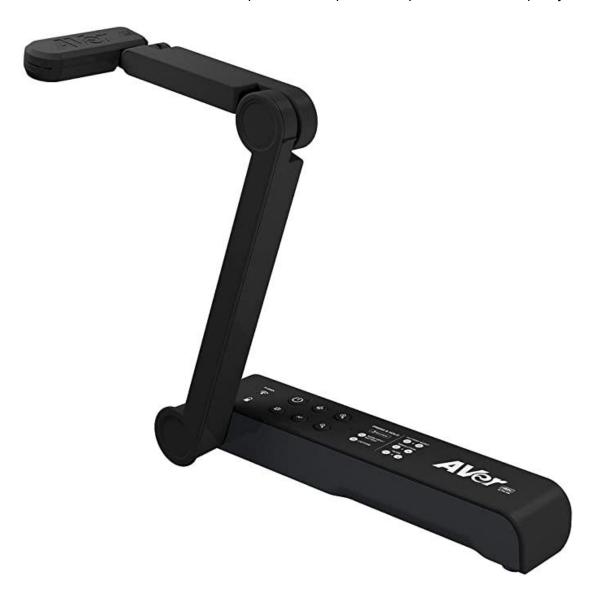

**Project:** Districtwide Document Cameras

**Objective:** Install Wireless Documents Cameras in Classrooms throughout the District

Funding: ESSER III Funds

Completed: 2021-22 School Year

**New Wireless Document Cameras:** The AVer M15W wireless document cameras were placed in all Pre-kindergarten through twelfth grade classrooms throughout the district, so that both 2D and 3D documents and objects can be displayed onto classroom whiteboards. The M15W can be moved around the classroom to feature both teacher and student work, has a 23X zoom to show fine detail, and with 4k UHD at a seamless 60fps these 13mp cameras provide excellent quality.